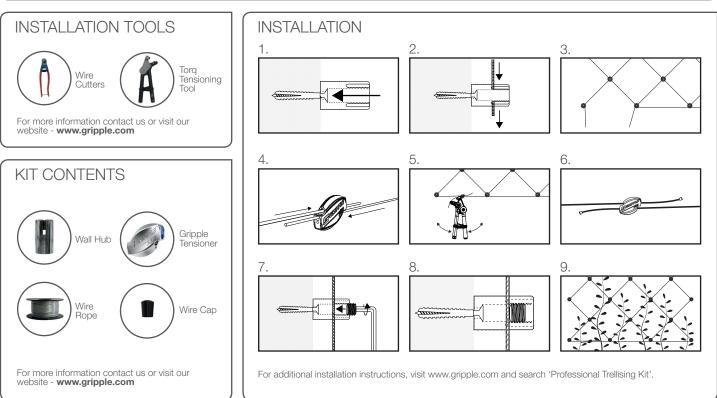

## FEATURES / BENEFITS

- Time-saving fast trellis solution ideal for 'green wall' applications
- Long-lasting available with galvanised or stainless steel wire
- **Easy-to-use** fast installation facilitated by the wall hub which ensures sufficient space between the wall and the vegetation
- Secure join and tension wire with Gripple Plus wire tensioners
- **Compatible** available in two wire rope sizes; 2 mm and 3 mm, with a 50 m length of wire rope
- Versatile create many different design variations
- **Safe** rubber wire caps prevent injuries and protect the ends of the wire, once cut to size.