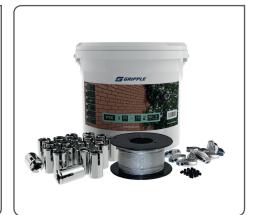

**E**GRIPPLE

Strong, discreet framework to support wall vegetation growth; ideal for hobby gardeners and professional landscapers.

## FEATURES / BENEFITS

- Time-saving fast trellis solution ideal for 'green wall' applications
- Long-lasting available with galvanised or stainless steel wire
- **Easy-to-use** fast installation facilitated by the wall hub which ensures sufficient space between the wall and the vegetation
- Secure join and tension wire with Gripple Plus wire tensioners
- **Compatible** available in two wire rope sizes; 2 mm and 3 mm, with a 50 m length of wire rope
- Versatile create many different design variations
- **Safe** rubber wire caps prevent injuries and protect the ends of the wire, once cut to size.