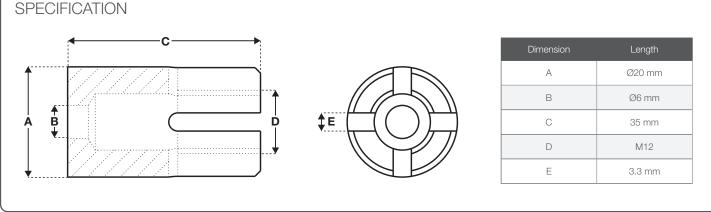

## FEATURES / BENEFITS

- Time-saving fast trellis solution ideal for 'green wall' applications
- Long-lasting available with galvanised or stainless steel wire
- **Easy-to-use** fast installation facilitated by the wall hub which ensures sufficient space between the wall and the vegetation
- Secure join and tension wire with Gripple Plus wire tensioners
- **Compatible** available in two wire rope sizes; 2 mm and 3 mm, with a 50 m length of wire rope
- Versatile create many different design variations
- **Safe** rubber wire caps prevent injuries and protect the ends of the wire, once cut to size.