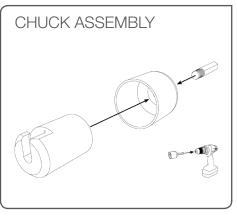

## FEATURES / BENEFITS

- Quick and easy to install with a standard electric drill
- Superior performance when compared to traditional straight pins
- Eliminates time & labour associated with replacing or reworking pins that have become loose or pulled out altogether
- The patent pending innovative design of the installation chuck allows the TL-P2 to be installed to full depth without damaging the mat
- Integrated top coil form eliminates the need for a washer, spreads the load and helps secure the matting in place
- Extended tip allows faster placement and enhanced interaction with matting on install
- Specifically designed for use in tougher soils