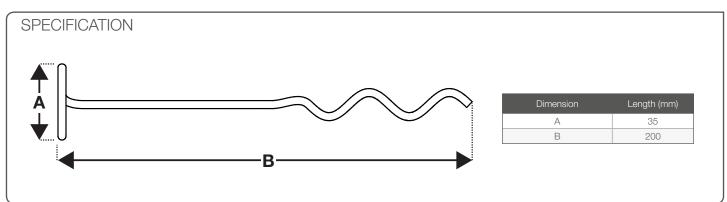

The TL-P2 holds all types of erosion control and soil stabilisation blanket matting securely in place

## FEATURES / BENEFITS

- Quick and easy to install with a standard electric drill
- Superior performance when compared to traditional straight pins
- Eliminates time & labour associated with replacing or reworking pins that have become loose or pulled out altogether
- The patent pending innovative design of the installation chuck allows the TL-P2 to be installed to full depth without damaging the mat
- Integrated top coil form eliminates the need for a washer, spreads the load and helps secure the matting in place
- Extended tip allows faster placement and enhanced interaction with matting on install
- Specifically designed for use in tougher soils











PI-TLP2-ENG-EU Published 06/2019 Proper considerations should be given to underground services before installing.