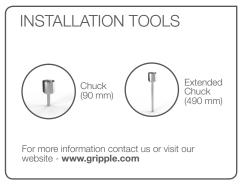

## FEATURES / BENEFITS

- Quick and easy to install with a standard electric drill
- Superior performance when compared to traditional straight pins
- Eliminates time & labour associated with replacing or reworking pins that have become loose or pulled out altogether
- The patent pending innovative design of the installation chuck allows the TL-P2 to be installed to full depth without damaging the mat
- Integrated top coil form eliminates the need for a washer, spreads the load and helps secure the matting in place
- Extended tip allows faster placement and enhanced interaction with matting on install
- Specifically designed for use in tougher soils